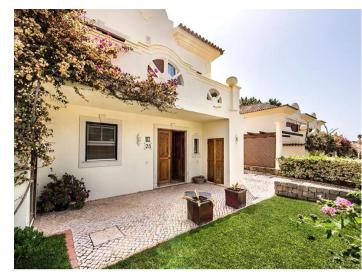

TH 4 Pinheiros Altos €1,300,000

This 4 converted and fully renovated 4 bedroom villa with 10x5 heated swimming pool and outside covered dining area and sun terraces.

4 spacious bedrooms 3 bathrooms with the master bedroom ensuite, large living room with fireplace, looking out to pool area, compact kitchen but fully equipped with all modern appliances kitchen opening out onto a shaded calcada terrace area with dining area and chairs.

# Garden

The gardens are walled from all sides with gated side entrance, the pool located at the far end of the pool benefits from all day sunshine. L shaped terrace area offers areas of dining, sunbathing or shade.