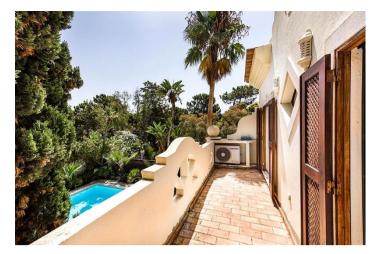

# Garden

The gardens are walled from all sides with gated side entrance, the pool located at the far end of the pool benefits from all day sunshine. L shaped terrace area offers areas of dining, sunbathing or shade.