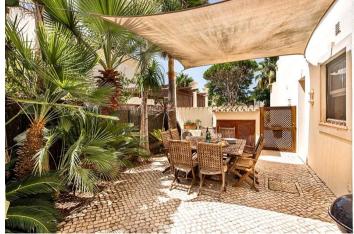

# Garden

The gardens are walled from all sides with gated side entrance, the pool located at the far end of the pool benefits from all day sunshine. L shaped terrace area offers areas of dining, sunbathing or shade.