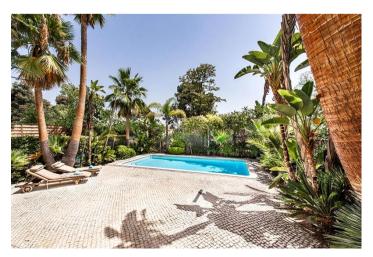

TH 4 Pinheiros Altos €1,300,000

This 4 converted and fully renovated 4 bedroom villa with 10x5 heated swimming pool and outside covered dining area and sun terraces.

4 spacious bedrooms 3 bathrooms with the master bedroom ensuite, large living room with fireplace, looking out to pool area, compact kitchen but fully equipped with all modern appliances kitchen opening out onto a shaded calcada terrace area with dining area and chairs.

# Garden

The gardens are walled from all sides with gated side entrance, the pool located at the far end of the pool benefits from all day sunshine. L shaped terrace area offers areas of dining, sunbathing or shade.