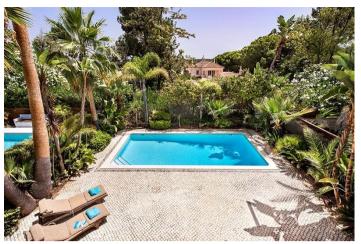

TH 4 Pinheiros Altos €1,300,000

This 4 converted and fully renovated 4 bedroom villa with 10x5 heated swimming pool and outside covered dining area and sun terraces.

4 spacious bedrooms 3 bathrooms with the master bedroom ensuite, large living room with fireplace, looking out to pool area, compact kitchen but fully equipped with all modern appliances kitchen opening out onto a shaded calcada terrace area with dining area and chairs.

# Garden

The gardens are walled from all sides with gated side entrance, the pool located at the far end of the pool benefits from all day sunshine. L shaped terrace area offers areas of dining, sunbathing or shade.