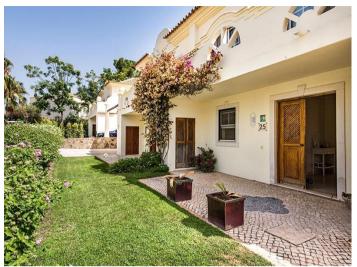

TH 4 Pinheiros Altos €1,300,000

This 4 converted and fully renovated 4 bedroom villa with 10x5 heated swimming pool and outside covered dining area and sun terraces.

4 spacious bedrooms 3 bathrooms with the master bedroom ensuite, large living room with fireplace, looking out to pool area, compact kitchen but fully equipped with all modern appliances kitchen opening out onto a shaded calcada terrace area with dining area and chairs.

# Garden

The gardens are walled from all sides with gated side entrance, the pool located at the far end of the pool benefits from all day sunshine. L shaped terrace area offers areas of dining, sunbathing or shade.