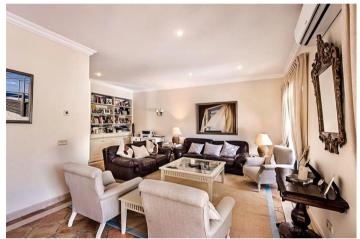

TH 4 Pinheiros Altos €1,300,000

This 4 converted and fully renovated 4 bedroom villa with 10x5 heated swimming pool and outside covered dining area and sun terraces.

4 spacious bedrooms 3 bathrooms with the master bedroom ensuite, large living room with fireplace, looking out to pool area, compact kitchen but fully equipped with all modern appliances kitchen opening out onto a shaded calcada terrace area with dining area and chairs.