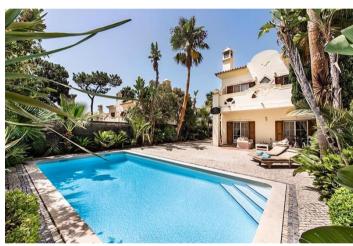

TH 4 Pinheiros Altos €1,300,000

This 4 converted and fully renovated 4 bedroom villa with 10x5 heated swimming pool and outside covered dining area and sun terraces.

4 spacious bedrooms 3 bathrooms with the master bedroom ensuite, large living room with fireplace, looking out to pool area, compact kitchen but fully equipped with all modern appliances kitchen opening out onto a shaded calcada terrace area with dining area and chairs.

# Garden

The gardens are walled from all sides with gated side entrance, the pool located at the far end of the pool benefits from all day sunshine. L shaped terrace area offers areas of dining, sunbathing or shade.