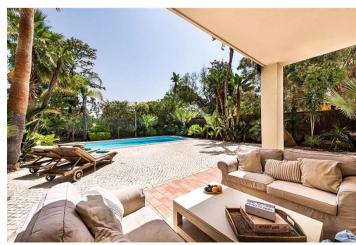

TH 4 Pinheiros Altos €1,300,000

This 4 converted and fully renovated 4 bedroom villa with 10x5 heated swimming pool and outside covered dining area and sun terraces.

4 spacious bedrooms 3 bathrooms with the master bedroom ensuite, large living room with fireplace, looking out to pool area, compact kitchen but fully equipped with all modern appliances kitchen opening out onto a shaded calcada terrace area with dining area and chairs.

# Garden

The gardens are walled from all sides with gated side entrance, the pool located at the far end of the pool benefits from all day sunshine. L shaped terrace area offers areas of dining, sunbathing or shade.