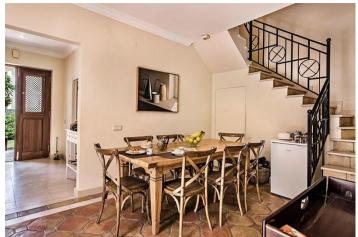

TH 4 Pinheiros Altos €1,300,000

This 4 converted and fully renovated 4 bedroom villa with 10x5 heated swimming pool and outside covered dining area and sun terraces.

4 spacious bedrooms 3 bathrooms with the master bedroom ensuite, large living room with fireplace, looking out to pool area, compact kitchen but fully equipped with all modern appliances kitchen opening out onto a shaded calcada terrace area with dining area and chairs.

Parking for two cars.

Golf Title

Located in the beautiful Pinheiros Altos Golf resort offers 27holes golf and vibrant clubhouse offering bar and restaurant, with all the restaurants and beaches of Quinta do Lago 5 mins by car. Within a condominium means this property is very low maintance and offers excelent rental opportunity.