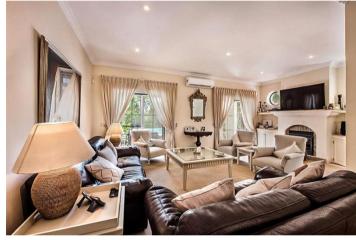

TH 4 Pinheiros Altos €1,300,000

This 4 converted and fully renovated 4 bedroom villa with 10x5 heated swimming pool and outside covered dining area and sun terraces.

4 spacious bedrooms 3 bathrooms with the master bedroom ensuite, large living room with fireplace, looking out to pool area, compact kitchen but fully equipped with all modern appliances kitchen opening out onto a shaded calcada terrace area with dining area and chairs.