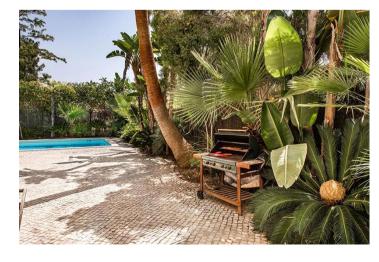

# Garden

The gardens are walled from all sides with gated side entrance, the pool located at the far end of the pool benefits from all day sunshine. L shaped terrace area offers areas of dining, sunbathing or shade.