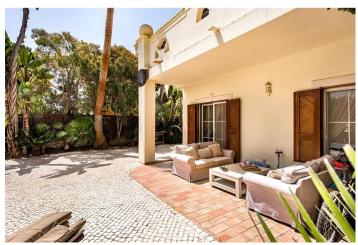

# Garden

The gardens are walled from all sides with gated side entrance, the pool located at the far end of the pool benefits from all day sunshine. L shaped terrace area offers areas of dining, sunbathing or shade.