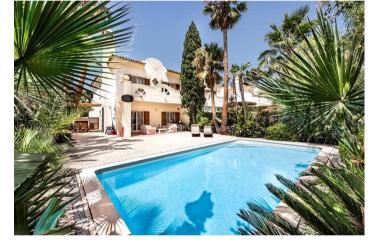

# Garden

The gardens are walled from all sides with gated side entrance, the pool located at the far end of the pool benefits from all day sunshine. L shaped terrace area offers areas of dining, sunbathing or shade.