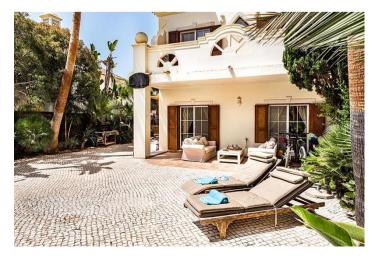

# Garden

The gardens are walled from all sides with gated side entrance, the pool located at the far end of the pool benefits from all day sunshine. L shaped terrace area offers areas of dining, sunbathing or shade.