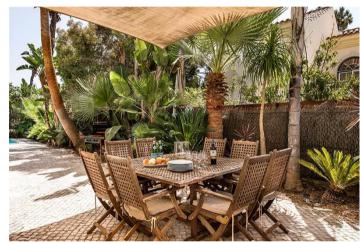

# Garden

The gardens are walled from all sides with gated side entrance, the pool located at the far end of the pool benefits from all day sunshine. L shaped terrace area offers areas of dining, sunbathing or shade.