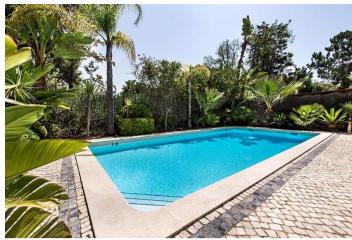

# Garden

The gardens are walled from all sides with gated side entrance, the pool located at the far end of the pool benefits from all day sunshine. L shaped terrace area offers areas of dining, sunbathing or shade.