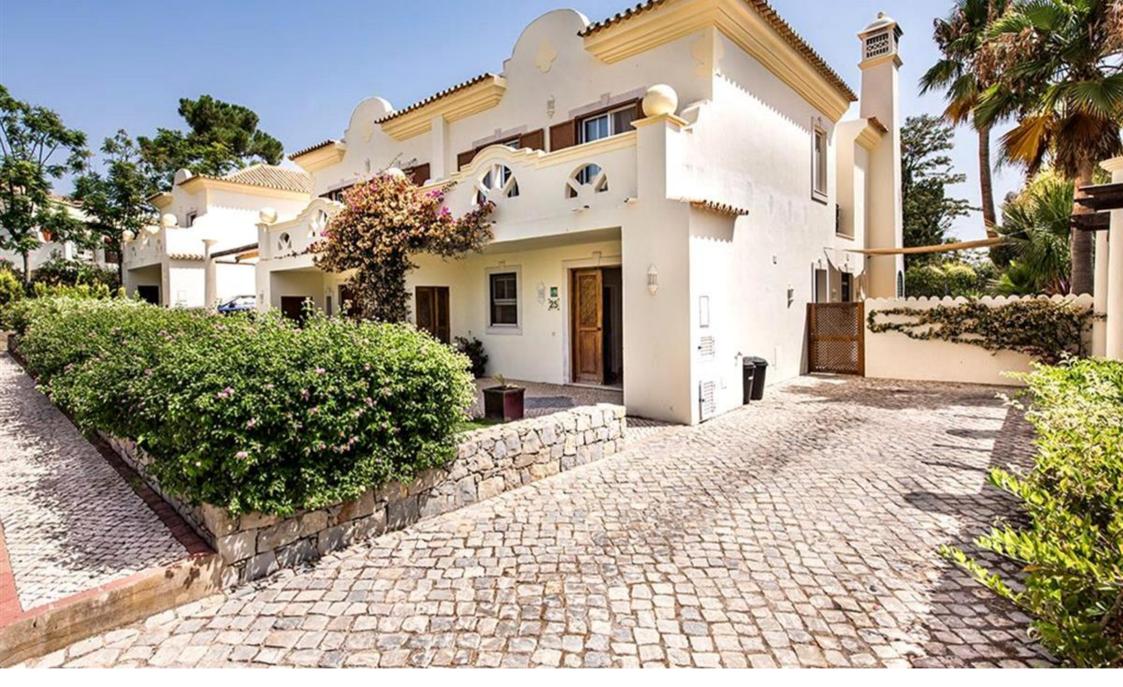

TH 4 Pinheiros Altos €1,300,000

This 4 converted and fully renovated 4 bedroom villa with 10x5 heated swimming pool and outside covered dining area and sun terraces.

4 spacious bedrooms 3 bathrooms with the master bedroom ensuite, large living room with fireplace, looking out to pool area, compact kitchen but fully equipped with all modern appliances kitchen opening out onto a shaded calcada terrace area with dining area and chairs.

Parking for two cars.

Golf Title

Located in the beautiful Pinheiros Altos Golf resort offers 27holes golf and vibrant clubhouse offering bar and restaurant, with all the restaurants and beaches of Quinta do Lago 5 mins by car. Within a condominium means this property is very low maintance and offers excelent rental opportunity.