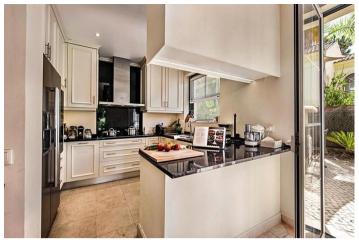

# Kitchen

This stylish open plan design with breakfast bar opens to the dining room and living room areas that are open plan with the stairwell acting as a divider to the space.

The kitchen is spacious and very light with the SW windows facing out to the garden. Offers all modern appliances.