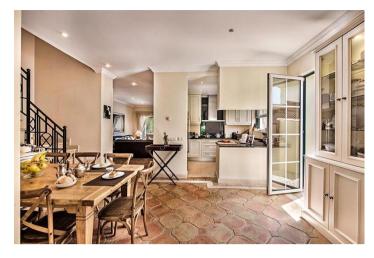

# Kitchen

This stylish open plan design with breakfast bar opens to the dining room and living room areas that are open plan with the stairwell acting as a divider to the space.

The kitchen is spacious and very light with the SW windows facing out to the garden. Offers all modern appliances.