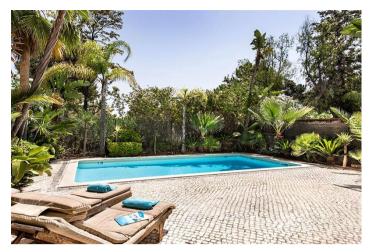

# Garden

The gardens are walled from all sides with gated side entrance, the pool located at the far end of the pool benefits from all day sunshine. L shaped terrace area offers areas of dining, sunbathing or shade.