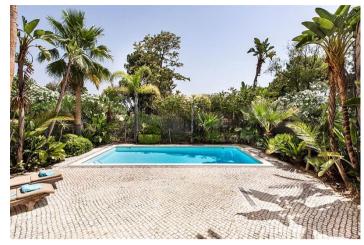

# Garden

The gardens are walled from all sides with gated side entrance, the pool located at the far end of the pool benefits from all day sunshine. L shaped terrace area offers areas of dining, sunbathing or shade.