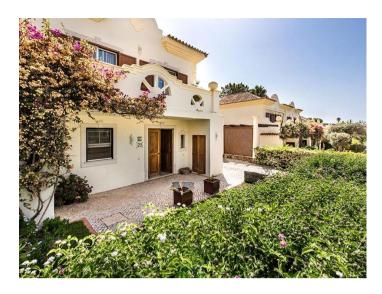

TH 4 Pinheiros Altos €1,300,000

This 4 converted and fully renovated 4 bedroom villa with 10x5 heated swimming pool and outside covered dining area and sun terraces.

4 spacious bedrooms 3 bathrooms with the master bedroom ensuite, large living room with fireplace, looking out to pool area, compact kitchen but fully equipped with all modern appliances kitchen opening out onto a shaded calcada terrace area with dining area and chairs.

# Garden

The gardens are walled from all sides with gated side entrance, the pool located at the far end of the pool benefits from all day sunshine. L shaped terrace area offers areas of dining, sunbathing or shade.