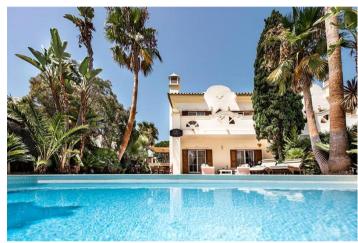

TH 4 Pinheiros Altos €1,300,000

This 4 converted and fully renovated 4 bedroom villa with 10x5 heated swimming pool and outside covered dining area and sun terraces.

4 spacious bedrooms 3 bathrooms with the master bedroom ensuite, large living room with fireplace, looking out to pool area, compact kitchen but fully equipped with all modern appliances kitchen opening out onto a shaded calcada terrace area with dining area and chairs.

# Garden

The gardens are walled from all sides with gated side entrance, the pool located at the far end of the pool benefits from all day sunshine. L shaped terrace area offers areas of dining, sunbathing or shade.